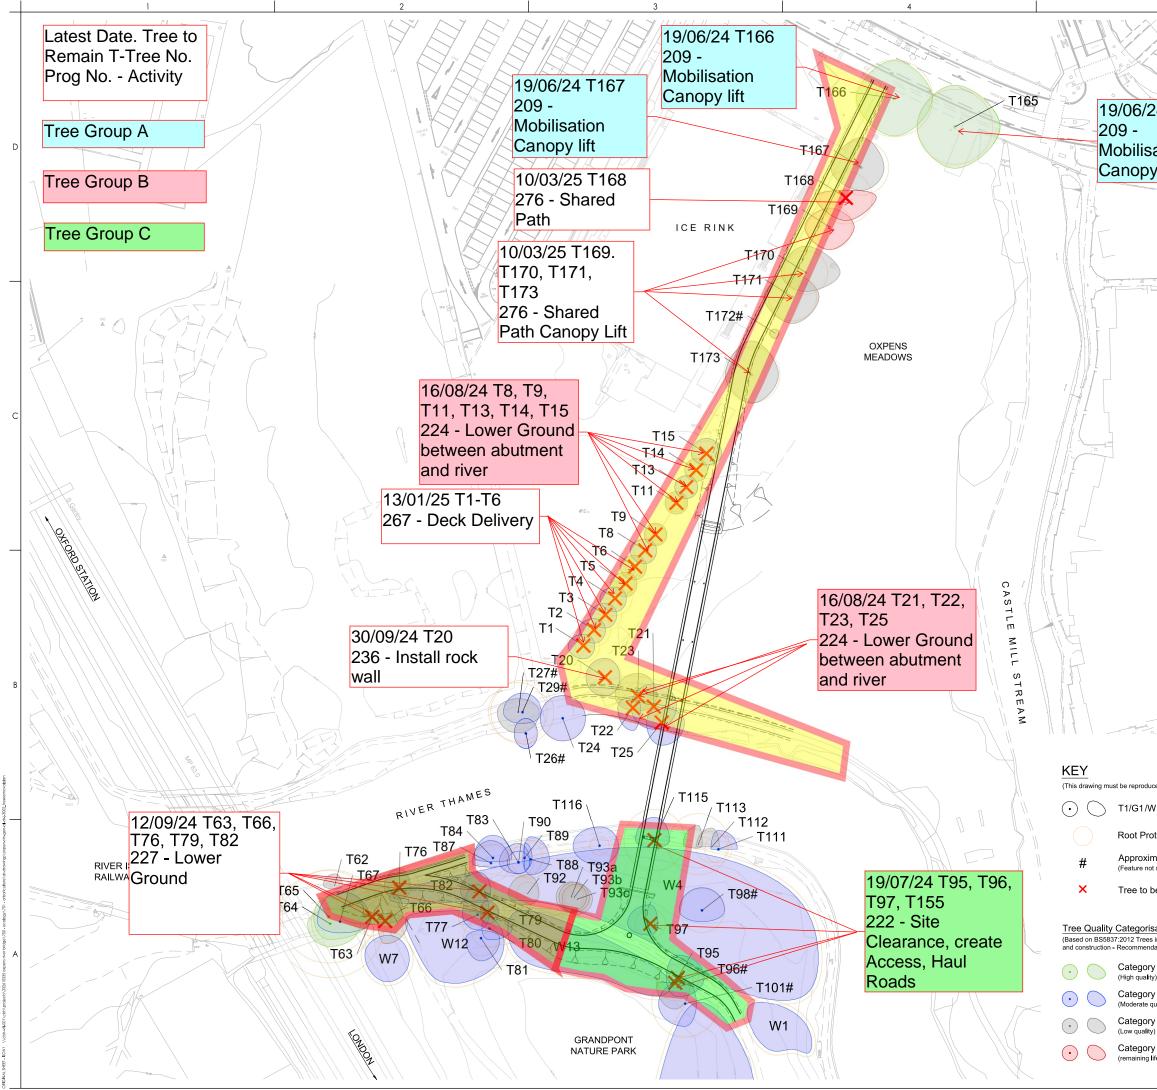

e with their quality category as set out in Table and below. Category 'A' - Trees of high qualit cy of at least 40 years. Category 'B' - Trees of hing life expectancy of at least 20 years.

the British Standard BS 5837:2012 'Trees in relation

firmed on site prior to work

Fopographical Surve BS5837 Tree Survey carried 13/10/2021, 14/10/2021, and 23/11/2021

| P02 COMMENTS INCORPORATED |      | GCP       | JWS         | 2023.10.19               |
|---------------------------|------|-----------|-------------|--------------------------|
| PO1 FIRST ISSUE           |      | GCP<br>By | JWS<br>Appd | 2023.10.13<br>YYYY.MM.DD |
|                           | GCP  |           | JWS         | 2023.10.13               |
|                           | Dwn. | Dsgn.     | Chkd.       | YYYY.MM.DD               |